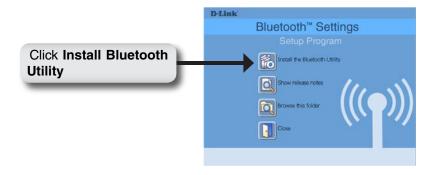

# Software Installation Installing the Bluetooth Software

**Insert** the **D-Link Personal***Air* **DBT-120 Driver CD** in the CD-ROM drive.

**WARNING:** Install the driver and software on the D-Link CD before installing the DBT-120 USB Bluetooth Adapter into your computer.