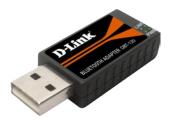

### **Package Contents**

DBT-120 2.0 USB Bluetooth Adapter

CD-ROM with Manual and Installation Wizard

**USB Extension Cable** 

Installation Guide

If any of the above items are missing, please contact your reseller.

When this screen appears, connect the **DBT-120** to an available USB port on your USB host adapter or USB.