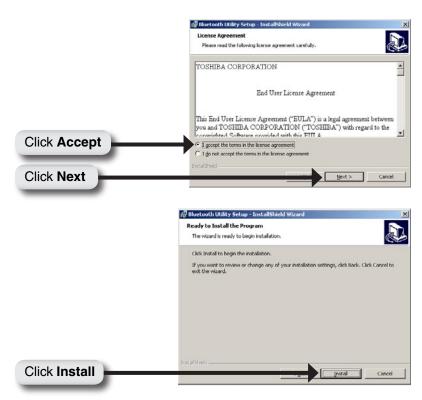

# Software Installation Installing the Bluetooth Software

**Insert** the **D-Link Personal***Air* **DBT-120 Driver CD** in the CD-ROM drive.

**WARNING:** Install the driver and software on the D-Link CD before installing the DBT-120 USB Bluetooth Adapter into your computer.