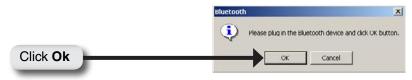

When this screen appears, connect the **DBT-120** to an available USB port on your USB host adapter or USB.