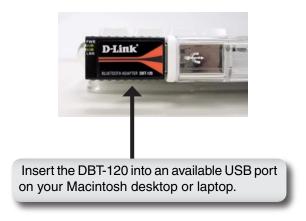

# DBT-120 Installation for Macintosh OS X v 10.4.3

Macintosh OS X 10.4.3 has built-in Bluetooth support for a true plug and play experience. Simply insert the **D-Link DBT-120 Bluetooth USB Adapter** into an available USB port on your Macintosh OS X v10.4.3 and run the Bluetooth Wizard from the System Configuration.