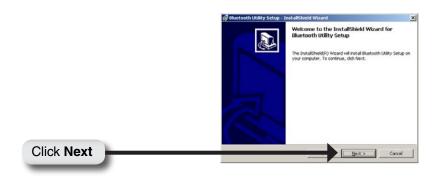

# Software Installation Installing the Bluetooth Software

**Insert** the **D-Link Personal***Air* **DBT-120 Driver CD** in the CD-ROM drive.

**WARNING:** Install the driver and software on the D-Link CD before installing the DBT-120 USB Bluetooth Adapter into your computer.