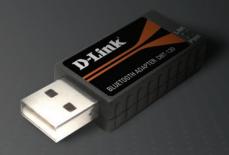

### **Package Contents**

DBT-120 2.0 USB Bluetooth Adapter

CD-ROM with Manual and Installation Wizard

**USB Extension Cable** 

Installation Guide

If any of the above items are missing, please contact your reseller.

When this screen appears, connect the **DBT-120** to an available USB port on your USB host adapter or USB.