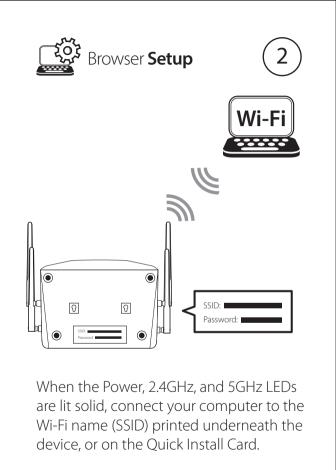

#### Snail Mail:

Attn: GPLSOURCE REOUEST D-Link Systems, Inc. 14420 Myford Road, Suite 100 Irvine, CA 92606

Note: Browser Setup is only required if you did

not install using the D-Link Wi-Fi App.

Connect the power adapter and plug in the router. If the Power LED does not light up, press the Power Button on the back of the router.

http://dlinkrouter.local./

Type http://dlinkrouter.local./ or

complete the setup.

**http://192.168.0.1** into a web browser

and follow the on-screen instructions to

Voice Assistants

Amazon Alexa Setup for D-Link Wi-Fi https://www.dlink.com/en/alexa