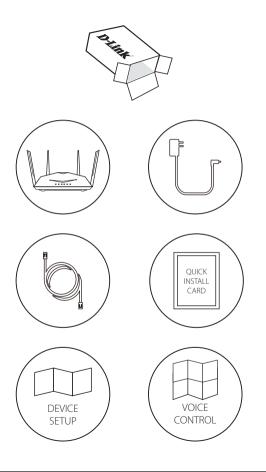

Already using a D-Link device

(2)

D-Link

Open the app and tap **Install New Device**. Scan the Quick Install Card's QR code, or select **DIR-2640** from the router list. Follow the on-screen instructions to complete the set up.