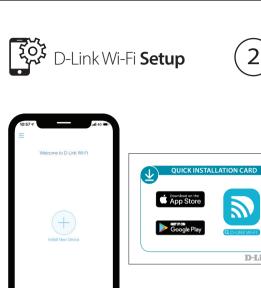

Already using a D-Link device

(2)

D-Link

Open the app and tap **Install New Device**. Scan the Quick Install Card's QR code, or select **DIR-2640** from the router list. Follow the on-screen instructions to complete the set up.