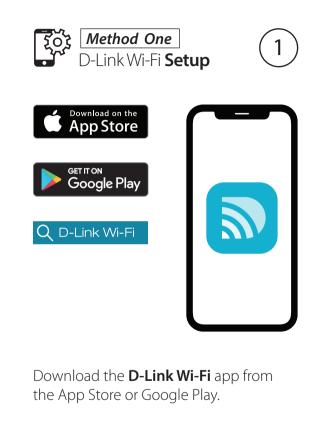

Already using a D-Link device

(2)

D-Link

Open the app and tap **Install New Device**. Scan the Quick Install Card's QR code, or select **DIR-2640** from the router list. Follow the on-screen instructions to complete the set up.