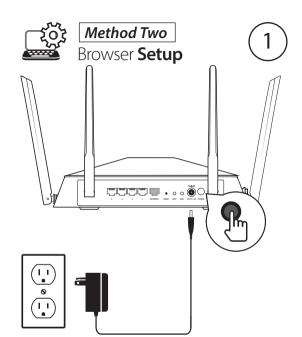

#### Snail Mail:

Attn: GPLSOURCE REOUEST D-Link Systems, Inc. 14420 Myford Road, Suite 100 Irvine, CA 92606

Note: Browser Setup is only required if you did

not install using the D-Link Wi-Fi App.

Connect the power adapter and plug in the router. If the Power LED does not light up, press the Power Button on the back of the router.

http://dlinkrouter.local./

Type http://dlinkrouter.local./ or

complete the setup.

**http://192.168.0.1** into a web browser

and follow the on-screen instructions to

Voice Assistants

Amazon Alexa Setup for D-Link Wi-Fi https://www.dlink.com/en/alexa