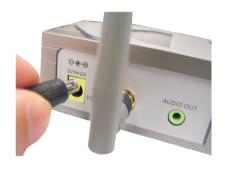

# Installing the DSM-110BT Bluetooth Stereo Adapter

Connect the included antenna to the antenna connector located on the rear panel of the DSM-110BT.

Connect one end of the power adapter to the power connector located on the rear panel of the DSM-110BT and the other end to an available power strip or wall outlet. The Power LED indicator will light green to indicate that the DSM-110BT is powered on.

Connect your audio player's audio cable to the **Audio In** connector located on the rear panel of the DSM-110BT using the included 3.5mm cable. For connection to a stereo sytem with RCA outputs, you can use the included RCA to 3.5mm audio converter connector for installing the DSM-110BT.