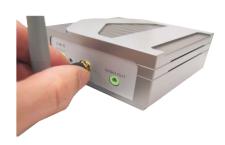

## Installing the DSM-100BT Speaker Adapter

Connect the included antenna to the antenna connector located on the rear panel of the DSM-100BT.

Connect one end of the power adapter to the power connector located on the rear panel of the DSM-100BT and the other end to an available power strip or wall outlet. The Power LED indicator will light green to indicate that the DSM-100BT is powered on.