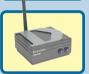

# Installing the DSM-110BT Bluetooth Stereo Adapter

Connect the included antenna to the antenna connector located on the rear panel of the DSM-110BT.

Connect one end of the power adapter to the power connector located on the rear panel of the DSM-110BT and the other end to an available power strip or wall outlet. The Power LED indicator will light green to indicate that the DSM-110BT is powered on.

Connect your audio player's audio cable to the **Audio In** connector located on the rear panel of the DSM-110BT using the included 3.5mm cable. For connection to a stereo sytem with RCA outputs, you can use the included RCA to 3.5mm audio converter connector for installing the DSM-110BT.