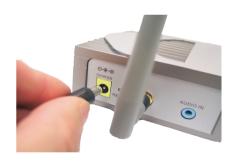

# Installing the DSM-110BT Bluetooth Stereo Adapter

Connect the included antenna to the antenna connector located on the rear panel of the DSM-110BT.

Connect one end of the power adapter to the power connector located on the rear panel of the DSM-110BT and the other end to an available power strip or wall outlet. The Power LED indicator will light green to indicate that the DSM-110BT is powered on.