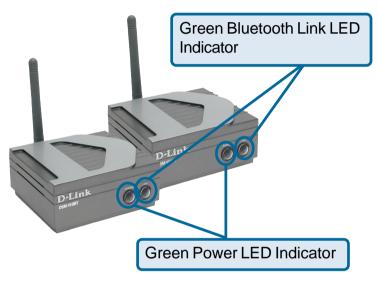

## 3 LED Indicators

Both the DSM-100BT Speaker Adapter and the DSM-110BT Stereo Adapter feature 2 LED indicators, the Power LED Indicator and the Link LED Indicator.

- The Power LED indicator will light green to indicate that the DSM-100BT and the DSM-110BT are powered on.
- The Link LED indicator will light a steady green when pairing has been established between the DSM-100BT and the DSM-110BT.
- The Link LED indicator will blink rapidly when there is no longer a connection between the DSM-100BT and the DSM-110BT.