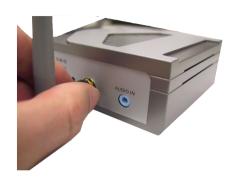

Connect your speaker's audio cable to the **Audio Out** connector located on the rear panel of the DSM-100BT. For connection to a speaker system with RCA outputs, you can use the included RCA to 3.5mm audio converter connector for installing the DSM-100BT.