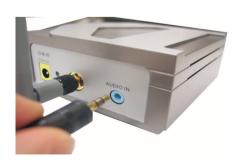

Connect your audio player's audio cable to the **Audio In** connector located on the rear panel of the DSM-110BT using the included 3.5mm cable. For connection to a stereo sytem with RCA outputs, you can use the included RCA to 3.5mm audio converter connector for installing the DSM-110BT.