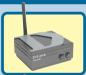

## Installing the DSM-100BT Speaker Adapter

Connect the included antenna to the antenna connector located on the rear panel of the DSM-100BT.

Connect one end of the power adapter to the power connector located on the rear panel of the DSM-100BT and the other end to an available power strip or wall outlet. The Power LED indicator will light green to indicate that the DSM-100BT is powered on.

Connect your speaker's audio cable to the **Audio Out** connector located on the rear panel of the DSM-100BT. For connection to a speaker system with RCA outputs, you can use the included RCA to 3.5mm audio converter connector for installing the DSM-100BT.