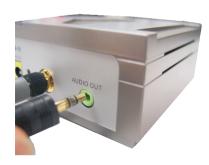

Connect your speaker's audio cable to the **Audio Out** connector located on the rear panel of the DSM-100BT. For connection to a speaker system with RCA outputs, you can use the included RCA to 3.5mm audio converter connector for installing the DSM-100BT.