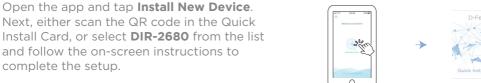

## D-Link Wi-Fi App Setup

complete the setup.

downloading the app.

Download the D-Link Wi-Fi app from the App Store or Google Play.

Note: Advanced security features require a D-Link account and the D-Fend mobile app by McAfee. The D-Link Wi-Fi app will guide you through creating an account and